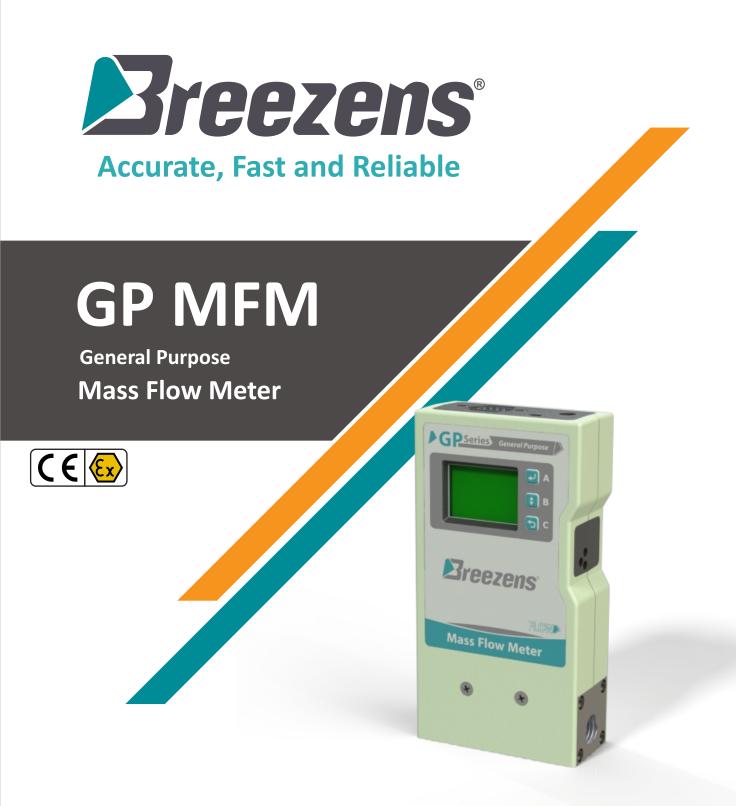

# **GP MFM**

**General Purpose Mass Flow Meter** 

**Response Time** 1.5 ... 2.5 (s) 1 ... 1.5 (s) (By Order)

**Measurement Range** 

0 ... 10,20,50,100,200,500 (sccm)

Other Range up to 50 (slm) (By Order)

0 ... 1,2,5,10,20,50 (slm)