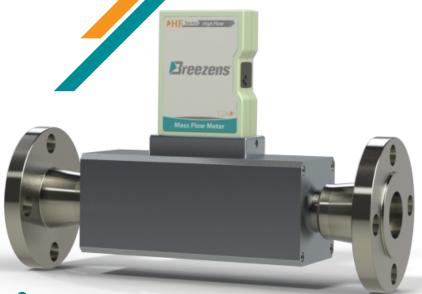

#### **Mechanical Fitting**

BSP: 1/4" - 3/8" - 1/2" - 1" Flange: 1/2" - 1" - 1.5" - 2" Other (By Order)

# **Dimensions**

A\*: 70x32x133 (mm) B\*: 120x49x161 (mm) C\*: 180x79x190 (mm)