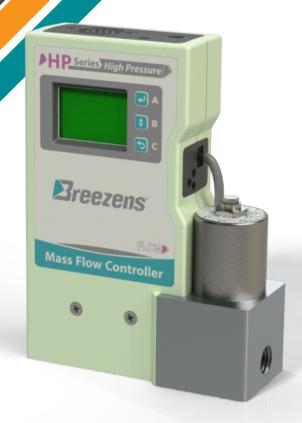

# **HP MFC**

**High Pressure** 

**Mass Flow Controller** 

# HP MFC

High Pressure

Mass Flow Controller

# **HP MFC**

High Pressure

Mass Flow Controller