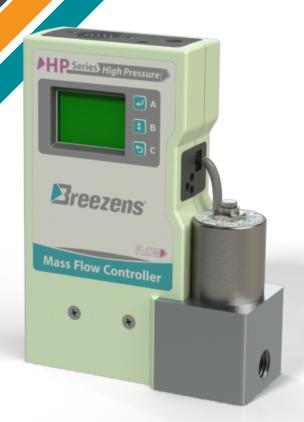

# **HP MFC**

**High Pressure** 

**Mass Flow Controller** 

# HP MFC

High Pressure

Mass Flow Controller

# **HP MFC**

High Pressure

Mass Flow Controller