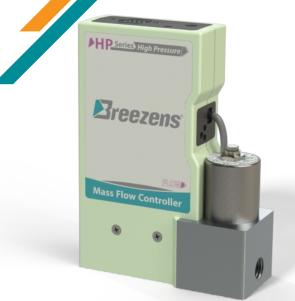

# **HP MFC**

**High Pressure** 

**Mass Flow Controller** 

# HP MFC

High Pressure

Mass Flow Controller

# **HP MFC**

High Pressure

Mass Flow Controller