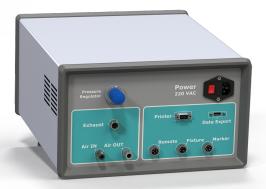

## LT Series

Thermal MFM Technology Leakage Test System

- \*Touch screen display 7"
- \*Plotting continues leakage curve
- \*10 preset programs
- \*Adjustability of all parameters

Time Durations : Filling Time, Stabling Time, Testing Time

Test Pressure

Pass / Reject Leakage Rate

Measurement & Process Parameters Units

\*Zero adjustment menu

- \*Date history & logging menu
- \*Calibration menu
- \*Manual pressure regulator
- \*Safety exhaust valve
- \*Fixtures management ports
- \*USB storage port
- \*Barcode generation port

\*RS232 Printer port

Accuracy
0.5 (FS)

**Response Time** 

1 (second)

**Leakage Range** 

> 0.0001 (cc/s)

Resolution

1000

**Operating Pressure** 

Vacuum to 100 bar

**Operating Temperature** 

-10: +70 (°C)

**Power Supply** 

220 VAC

**Dimensions** 

250x150x360 (mm)