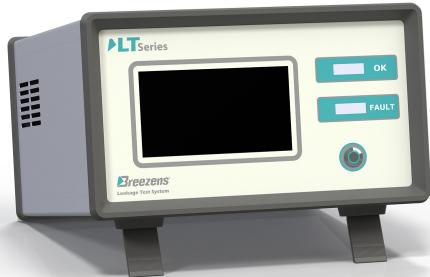

## **LT Series**

Thermal MFM Technology Leakage Test System

## LT Series

Thermal MFM Technology Leakage Test System

- \*Touch screen display 7"
- \*Plotting continues leakage curve
- \*10 preset programs
- \*Adjustability of all parameters

Time Durations : Filling Time, Stabling Time, Testing Time

Test Pressure

Pass / Reject Leakage Rate

Measurement & Process Parameters Units

\*Zero adjustment menu

- \*Date history & logging menu
- \*Calibration menu
- \*Manual pressure regulator
- \*Safety exhaust valve
- \*Fixtures management ports
- \*USB storage port
- \*Barcode generation port

\*RS232 Printer port

Accuracy
0.5 (FS)

**Response Time** 

1 (second)

**Leakage Range** 

> 0.0001 (cc/s)

Resolution

1000