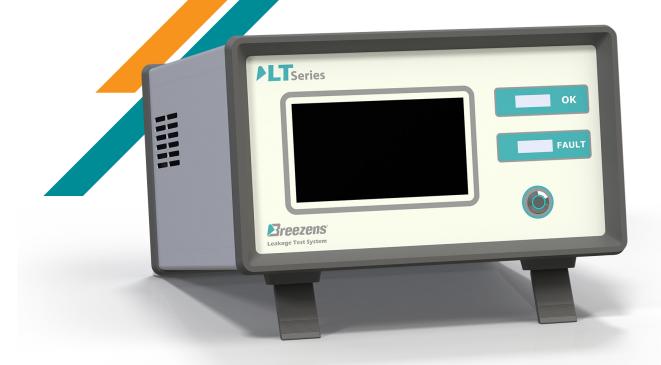

## **LT Series**

Thermal MFM Technology Leakage Test System

## LT Series

Thermal MFM Technology Leakage Test System

- \*Touch screen display 7"
- \*Plotting continues leakage curve
- \*10 preset programs
- \*Adjustability of all parameters

Time Durations : Filling Time, Stabling Time, Testing Time

Test Pressure

Pass / Reject Leakage Rate

Measurement & Process Parameters Units

\*Zero adjustment menu

- \*Date history & logging menu
- \*Calibration menu
- \*Manual pressure regulator
- \*Safety exhaust valve
- \*Fixtures management ports
- \*USB storage port
- \*Barcode generation port

\*RS232 Printer port

Accuracy
0.5 (FS)

**Response Time** 

1 (second)

**Leakage Range** 

> 0.0001 (cc/s)

Resolution

1000